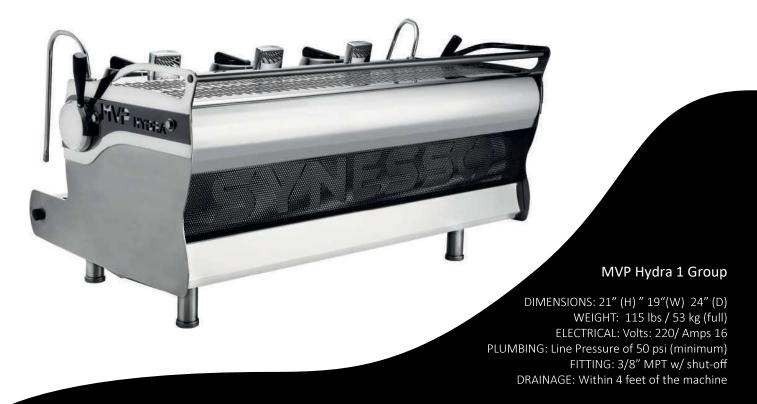

#### MVP Hydra 2 Group

DIMENSIONS: 21"(H) 30" (W) 24"(D) WEIGHT: 173 lbs / 79 kg (full) ELECTRICAL: Volts: 220 / Amps: 30

PLUMBING: Line pressure of 50psi (minimum) FITTING: 3/8" compression w/ shut off DRAINAGE: Within 4 feet of machine