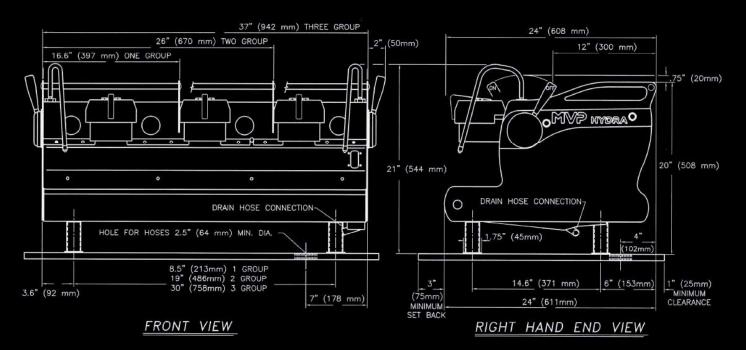

#### MVP Hydra 2 Group

DIMENSIONS: 21"(H) 30" (W) 24"(D) WEIGHT: 173 lbs / 79 kg (full) ELECTRICAL: Volts: 220 / Amps: 30

PLUMBING: Line pressure of 50psi (minimum) FITTING: 3/8" compression w/ shut off DRAINAGE: Within 4 feet of machine

#### MVP Hydra 3 Group

DIMENSIONS: 21"(H) 41" (W) 24"(D)
WEIGHT: 218 lbs / 99 kg (full)
ELECTRICAL: Volts: 220 / Amps: 40
PLUMBING: Line pressure of 50psi (minimum)
FITTING: 3/8" compression w/ shut off
DRAINAGE: Within 4 feet of machine